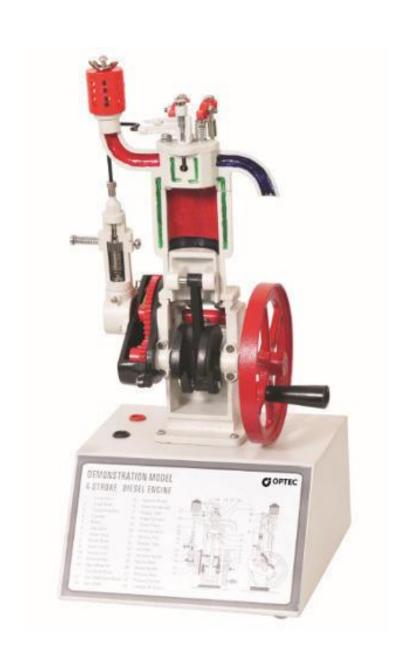

### **4 Stroke Diesel Engine Cut Section Model**





### **2 Stroke Diesel Engine Cut Section Model**





### **2 Stroke Petrol Engine Cut Section Model**





### **Model of Cochran Boiler**





#### **Babcock and Wilcox boiler demonstration model**





### **Lancashire Boiler demonstration model**





### **Lever Safety Valve model**





### **Spring Loaded Safety Valve model**





### **Dead Weight safety valve model**





### **Combined High Steam & Low Water Safety Valve model**





### Water gauge model





### Feed check valve





### Steam Injector model





### **Blow off cock model**





### **Fusible plugs Set of Three**









### **Expansion Steam Trap Model**





### Float steam trap model





### **Economizer model**





### Gas turbine demonstration model





### **Steam turbine cut section model**