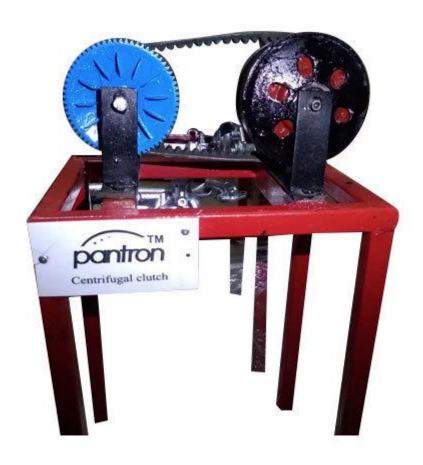

**Spring Loaded Safety Valve model**





### **Dead Weight safety valve model**





### **Combined High Steam & Low Water Safety Valve model**





### Water gauge model





### Feed check valve





### Steam Injector model





### **Blow off cock model**





### **Fusible plugs Set of Three**









### **Expansion Steam Trap Model**





### Float steam trap model





### **Economizer model**





### Gas turbine demonstration model





### **Steam turbine cut section model**





### **Cut section model of Pelton wheel turbine**





### Air Brake model





### Disc brake model





### Hydraulic brake unit model





### Cut section model of centrifugal pump





### Single plate clutch working demonstration model





### **Centrifugal clutch working demonstration model**