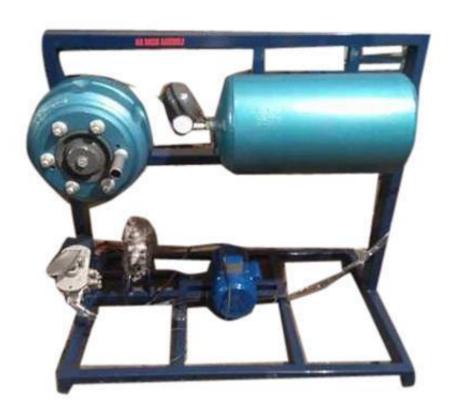

rol Engine Cut Section Model**





### **Model of Cochran Boiler**





#### **Babcock and Wilcox boiler demonstration model**





### **Lancashire Boiler demonstration model**





### **Lever Safety Valve model**





### **Spring Loaded Safety Valve model**





### **Dead Weight safety valve model**





### **Combined High Steam & Low Water Safety Valve model**





### Water gauge model





### Feed check valve





### Steam Injector model





### **Blow off cock model**





### **Fusible plugs Set of Three**









### **Expansion Steam Trap Model**





### Float steam trap model





### **Economizer model**





### Gas turbine demonstration model





### **Steam turbine cut section model**





### **Cut section model of Pelton wheel turbine**





### Air Brake model





### Disc brake model





### Hydraulic brake unit model





### Cut section model of centrifugal pump





### Single plate clutch working demonstration model





### **Centrifugal clutch working demonstration model**