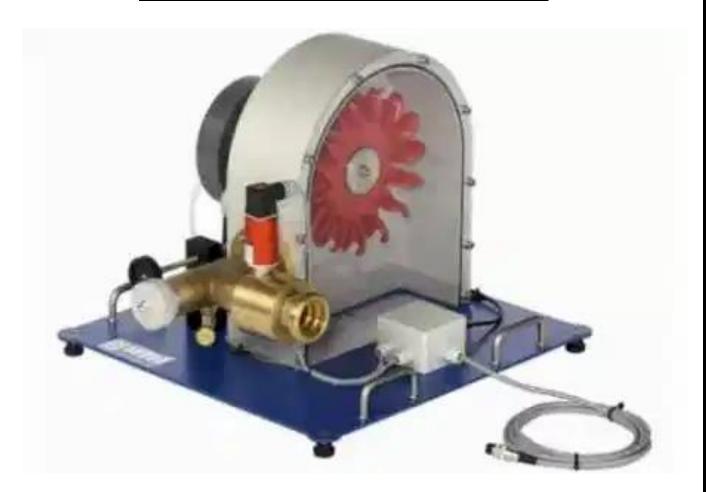

*





### **2 Stroke Petrol Engine Cut Section Model**





### **Model of Cochran Boiler**





#### **Babcock and Wilcox boiler demonstration model**





### **Lancashire Boiler demonstration model**





### **Lever Safety Valve model**





### **Spring Loaded Safety Valve model**





### **Dead Weight safety valve model**





### **Combined High Steam & Low Water Safety Valve model**





### Water gauge model





### Feed check valve





### Steam Injector model





### **Blow off cock model**





### **Fusible plugs Set of Three**









### **Expansion Steam Trap Model**





### Float steam trap model





### **Economizer model**





### Gas turbine demonstration model





### **Steam turbine cut section model**





### **Cut section model of Pelton wheel turbine**





### Air Brake model





### Disc brake model





### Hydraulic brake unit model





### Cut section model of centrifugal pump





### Single plate clutch working demonstration model





### **Centrifugal clutch working demonstration model**