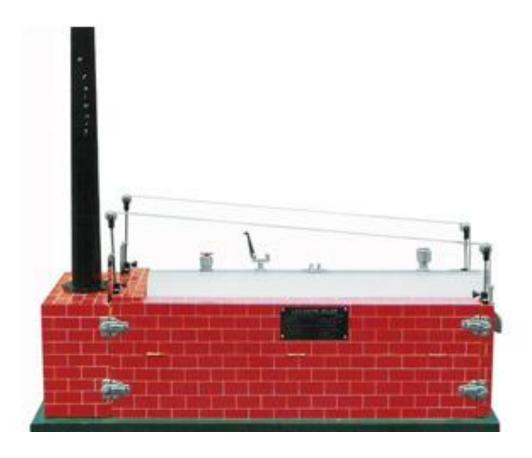

### **4 Stroke Diesel Engine Cut Section Model**





### **2 Stroke Diesel Engine Cut Section Model**





### **2 Stroke Petrol Engine Cut Section Model**





### **Model of Cochran Boiler**





#### **Babcock and Wilcox boiler demonstration model**





### **Lancashire Boiler demonstration model**





### **Lever Safety Valve model**





### **Spring Loaded Safety Valve model**





### **Dead Weight safety valve model**





### **Combined High Steam & Low Water Safety Valve model**





### Water gauge model





### Feed check valve





### Steam Injector model





### **Blow off cock model**





### **Fusible plugs Set of Three**









### **Expansion Steam Trap Model**





### Float steam trap model





### **Economizer model**





### Gas turbine demonstration model





### **Steam turbine cut section model**





### **Cut section model of Pelton wheel turbine**





### Air Brake model





### Disc brake model





### Hydraulic brake unit model





### Cut section model of centrifugal pump





### Single plate clutch working demonstration model





### **Cent