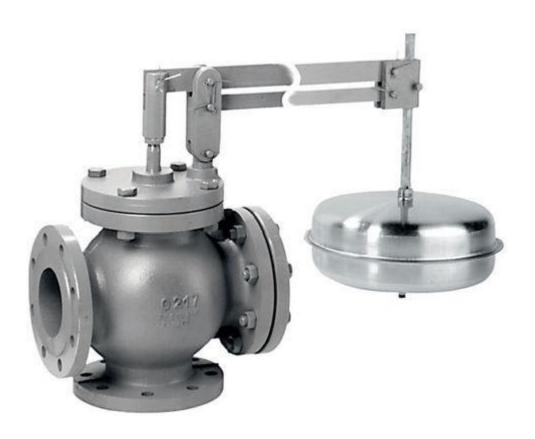

### **4 Stroke Diesel Engine Cut Section Model**





### **2 Stroke Diesel Engine Cut Section Model**





### **2 Stroke Petrol Engine Cut Section Model**





### **Model of Cochran Boiler**





#### **Babcock and Wilcox boiler demonstration model**





### **Lancashire Boiler demonstration model**





### **Lever Safety Valve model**





### **Spring Loaded Safety Valve model**





### **Dead Weight safety valve model**





### **Combined High Steam & Low Water Safety Valve model**





### Water gauge model





### Feed check valve





### Steam Injector model





### **Blow off cock model**





### **Fusible plugs Set of Three**









### **Expansion Steam Trap Model**





### Float steam trap model





### **Economizer model**





### Gas turbine demonstration model





### **Steam turbine cut section model**





### **Cut section model of Pelton wheel turbine**





### Air Brake model





### Disc brake model





### Hydraulic brake unit model





### Cut section model of centrifugal pump





### Single plate clutch working demonstration model





### **Centrifugal clutch working demonstration model**