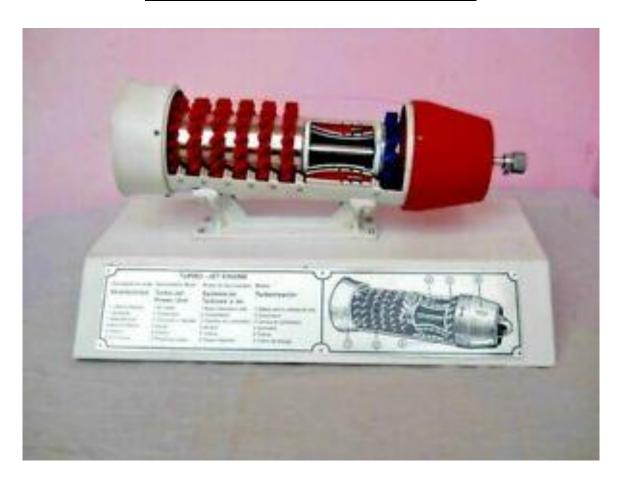

## **4 Stroke Diesel Engine Cut Section Model**





### **2 Stroke Diesel Engine Cut Section Model**





### **2 Stroke Petrol Engine Cut Section Model**





### **Model of Cochran Boiler**





#### **Babcock and Wilcox boiler demonstration model**





### **Lancashire Boiler demonstration model**





### **Lever Safety Valve model**





### **Spring Loaded Safety Valve model**





### **Dead Weight safety valve model**





### **Combined High Steam & Low Water Safety Valve model**





### Water gauge model





### Feed check valve





### Steam Injector model





### **Blow off cock model**





### **Fusible plugs Set of Three**









### **Expansion Steam Trap Model**





### Float steam trap model





### **Economizer model**





### Gas turbine demonstration model





### **Steam turbine cut section model**





### **Cut section model of Pelton wheel turbine**





### Air Brake model





### Disc brake model





### Hydraulic brake unit model





### Cut section model of centrifugal pump





### Single plate clutch working demonstration model





### **Centrifugal clutch working demonstration model**