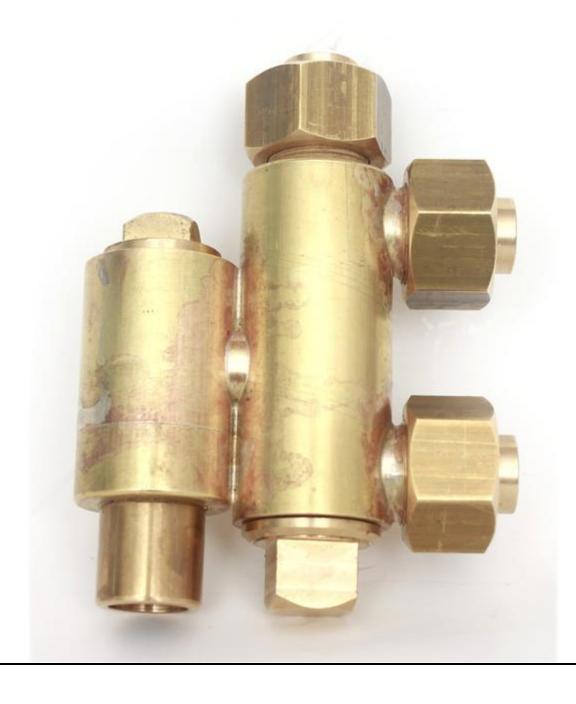

### **4 Stroke Diesel Engine Cut Section Model**





### **2 Stroke Diesel Engine Cut Section Model**





### **2 Stroke Petrol Engine Cut Section Model**





### **Model of Cochran Boiler**





#### **Babcock and Wilcox boiler demonstration model**





### **Lancashire Boiler demonstration model**





### **Lever Safety Valve model**





### **Spring Loaded Safety Valve model**





### **Dead Weight safety valve model**





### **Combined High Steam & Low Water Safety Valve model**





### Water gauge model





### Feed check valve





### Steam Injector model





### **Blow off cock model**





### **Fusible plugs Set of Three**









### **Expansion Steam Trap Model**





### Float steam trap model





### **Economizer model**





### Gas turbine demonstration model





### **Steam turbine cut section model**





### **Cut section model of Pelton wheel turbine**





### Air Brake model





### Disc brake model





### Hydraulic brake unit model





### Cut section model of centrifugal pump





### Single plate clutch working demonstration model





### **Centrifugal clutch working demonstration model**