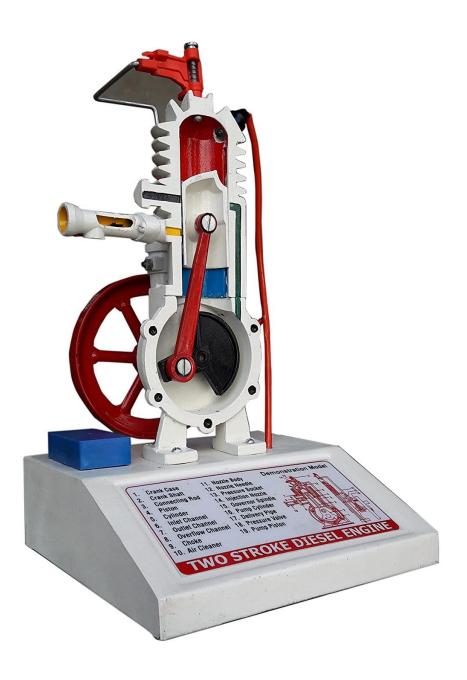

### **4 Stroke Diesel Engine Cut Section Model**





### **2 Stroke Diesel Engine Cut Section Model**





### **2 Stroke Petrol Engine Cut Section Model**





### **Model of Cochran Boiler**





#### **Babcock and Wilcox boiler demonstration model**





### **Lancashire Boiler demonstration model**





### **Lever Safety Valve model**





### **Spring Loaded Safety Valve model**





### **Dead Weight safety valve model**





### **Combined High Steam & Low Water Safety Valve model**





### Water gauge model





### Feed check valve





### Steam Injector model





### **Blow off cock model**





### **Fusible plugs Set of Three**









### **Expansion Steam Trap Model**





### Float steam trap model





### **Economizer model**





### Gas turbine demonstration model





### **Steam turbine cut section model**





### **Cut section model of Pelton wheel turbine**