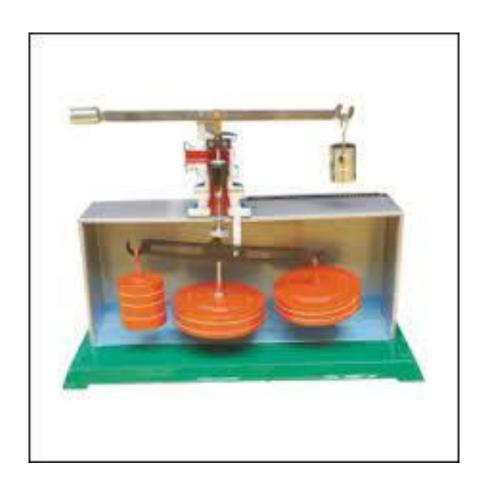

### **4 Stroke Diesel Engine Cut Section Model**





### **2 Stroke Diesel Engine Cut Section Model**





### **2 Stroke Petrol Engine Cut Section Model**





### **Model of Cochran Boiler**





#### **Babcock and Wilcox boiler demonstration model**





### **Lancashire Boiler demonstration model**





### **Lever Safety Valve model**





### **Spring Loaded Safety Valve model**





### **Dead Weight safety valve model**





### **Combined High Steam & Low Water Safety Valve model**





### Water gauge model





### Feed check valve





### Steam Injector model





### **Blow off cock model**





### **Fusible plugs Set of Three**









### **Expansion Steam Trap Model**





### Float steam trap model





### **Economizer model**





### Gas turbine demonstration model





### **Steam turbine cut section model**





### **Cut section model of Pelton wheel turbine**





### Air Brake model





### Disc brake model





### Hydraulic brake unit model





### Cut section model of centrifugal pump





### Single plate clutch working demonstration model





### **Centrifugal clutch working demonstration model**