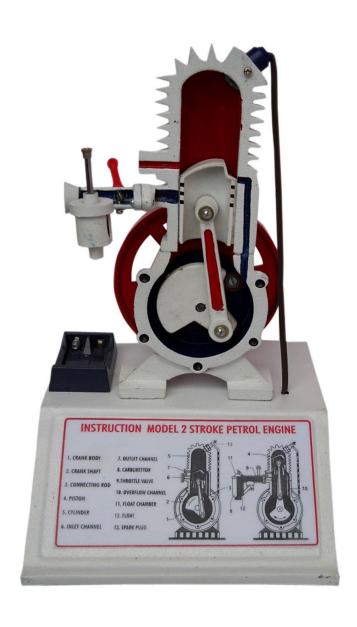

### **4 Stroke Diesel Engine Cut Section Model**





### **2 Stroke Diesel Engine Cut Section Model**





### **2 Stroke Petrol Engine Cut Section Model**





### **Model of Cochran Boiler**





#### **Babcock and Wilcox boiler demonstration model**





### **Lancashire Boiler demonstration model**





### **Lever Safety Valve model**





### **Spring Loaded Safety Valve model**





### **Dead Weight safety valve model**





### **Combined High Steam & Low Water Safety Valve model**





### Water gauge model





### Feed check valve





### Steam Injector model





### **Blow off cock model**





### **Fusible plugs Set of Three**









### **Expansion Steam Trap Model**





### Float steam trap model





### **Economizer model**





### Gas turbine demonstration model





### **Steam turbine cut section model**





### **Cut section model of Pelton wheel turbine**





### Air Brake model





### Disc brake model





##