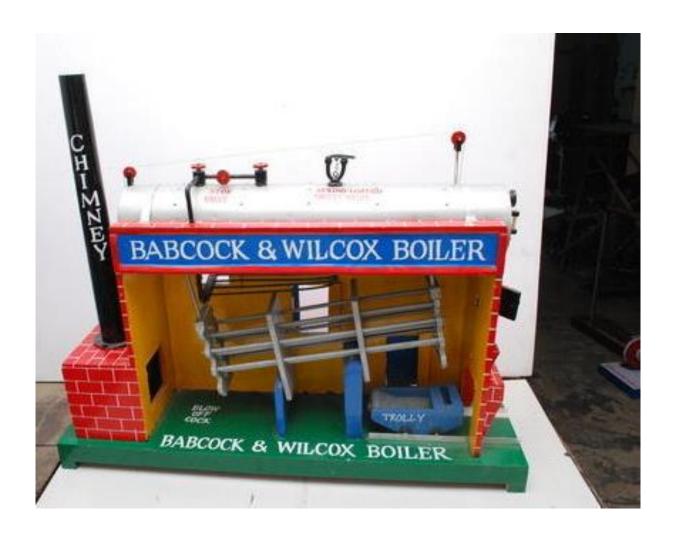

### **4 Stroke Diesel Engine Cut Section Model**





### **2 Stroke Diesel Engine Cut Section Model**





### **2 Stroke Petrol Engine Cut Section Model**





### **Model of Cochran Boiler**





#### **Babcock and Wilcox boiler demonstration model**





### **Lancashire Boiler demonstration model**





### **Lever Safety Valve model**





### **Spring Loaded Safety Valve model**





### **Dead Weight safety valve model**





### **Combined High Steam & Low Water Safety Valve model**





### Water gauge model





### Feed check valve





### Steam Injector model





### **Blow off cock model**





### **Fusible plugs Set of Three**









### **Expansion Steam Trap Model**





### Float steam trap model





### **Economizer model**





### Gas turbine demonstration model





### **Steam turbine cut section model**





### **Cut section model of Pelton wheel turbine**





### Air Brake model





### Disc brake model





### Hydraulic brake unit model





### Cut section model of centrifugal pump





### Single plate