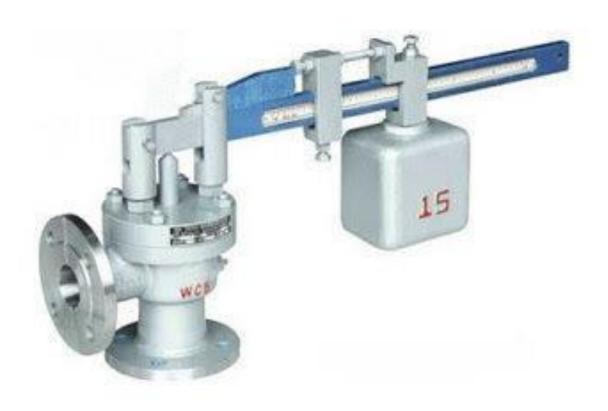

### **4 Stroke Diesel Engine Cut Section Model**





### **2 Stroke Diesel Engine Cut Section Model**





### **2 Stroke Petrol Engine Cut Section Model**





### **Model of Cochran Boiler**





#### **Babcock and Wilcox boiler demonstration model**





### **Lancashire Boiler demonstration model**





### **Lever Safety Valve model**





### **Spring Loaded Safety Valve model**





### **Dead Weight safety valve model**





### **Combined High Steam & Low Water Safety Valve model**





### Water gauge model





### Feed check valve





### Steam Injector model





### **Blow off cock model**





### **Fusible plugs Set of Three**









### **Expansion Steam Trap Model**





### Float steam trap model





### **Economizer model**





### Gas turbine demonstration model





### **Steam turbine cut section model**





### **Cut section model of Pelton wheel turbine**





### Air Brake model





### Disc brake model





### Hydraulic brake unit model





### Cut section model of centrifugal pump





### Single plate clutch working demonstration model





### **Centrifugal clutch working demonstration m